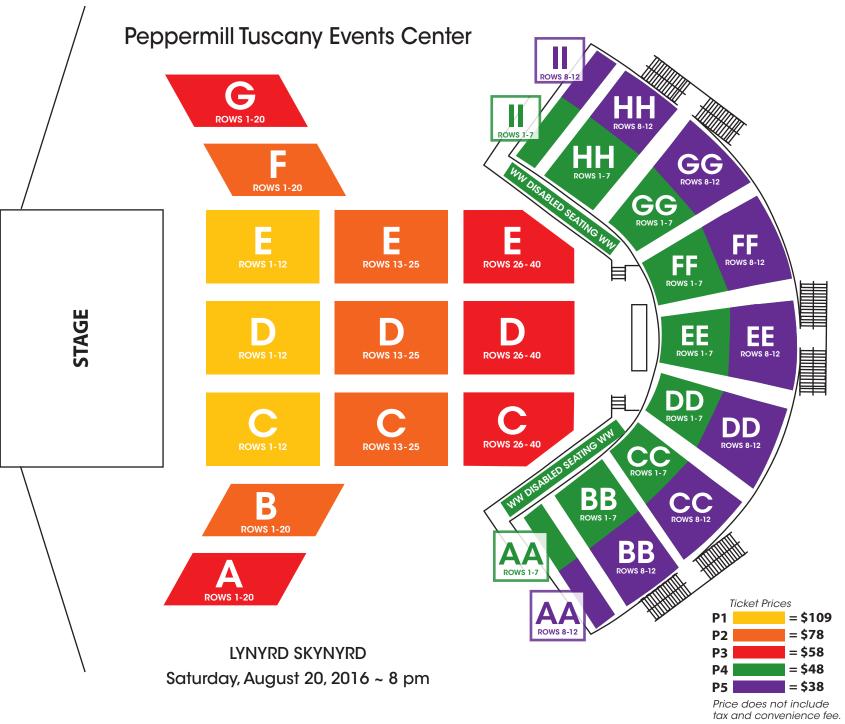

## TERMS AND CONDITIONS

- Tickets can also be purchased at the Passport Rewards Center on the casino floor or by calling 877.525.7469.
- To purchase tickets located in section WW –
  Disabled seating please contact Reservations at 877.525.7469 or inquire at the Passport Rewards Center.
- Ticket purchases may include a \$6.00 convenience fee.
- When purchasing tickets at PeppermillReno.com, you are limited to 8 tickets.
- Box Office and Will Call typically open at 2:00pm the day of the show.
- Showroom typically opens 1 hour before the show starts.
- Peppermill concerts are non-smoking and showroom is a non-smoking venue.
- There are no refunds or exchanges once tickets are purchased.
- Tickets are non-transferable at greater-than-face value.
- Tickets cannot be replaced if lost, stolen